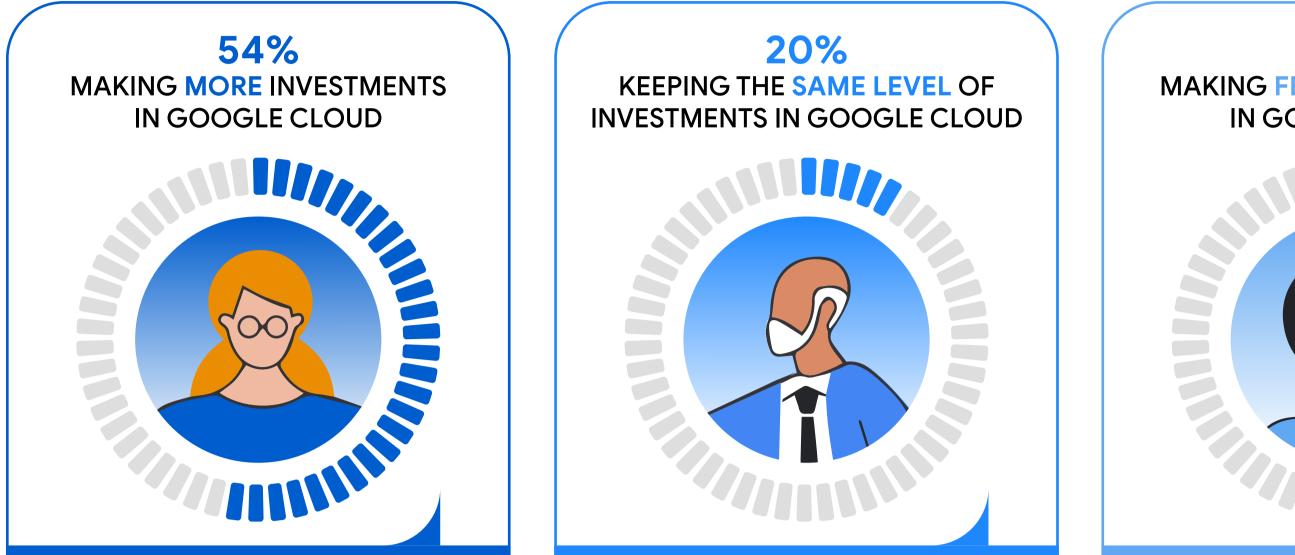

## **INVESTMENTS IN GOOGLE CLOUD**

"People are learning more about **Google Cloud** and are leveraging additional tools that they were not aware of before. We're trying to get closer to being cloud native."

> **Consolidating More Systems** Into Google Cloud

Using Google Cloud Data Warehouse Platforms

Prioritizing a Cloud-First Approach

"We are becoming **more cost** aware and can shift the cloud budget to more efficiency in Google Cloud, so even if the spend is the same the amount of usage of Google is increasing."

No Need to Make Any Changes

**Still Maintaining Current Systems** 

**Budget Constraints** 

"It's a competitive industry. Other cloud providers offering more free training, developers are more ready and comfortable to work on those projects."

**Using Other Cloud Vendors** 

**Budget Constraints** 

Google Cloud is **Difficult to Manage** 

Q: HOW IS YOUR INNOVATION AND TECHNOLOGY JOURNEY AFFECTING THE ROLE OF GOOGLE CLOUD IN YOUR TECHNOLOGY STACK? (N=461) \*21% WERE UNSURE HOW .S WERE CHANGING, LIKELY SINCE THEY ARE UNINVOLVED IN THE DECISION PROCESS. | Q: WHY IS YOUR ORGANIZATION MAKING [MORE INVESTMENTS/THE SAME/FEWER INVESTMENTS] INTO GOOGLE CLOUD? PLEASE BE SPECIFIC.