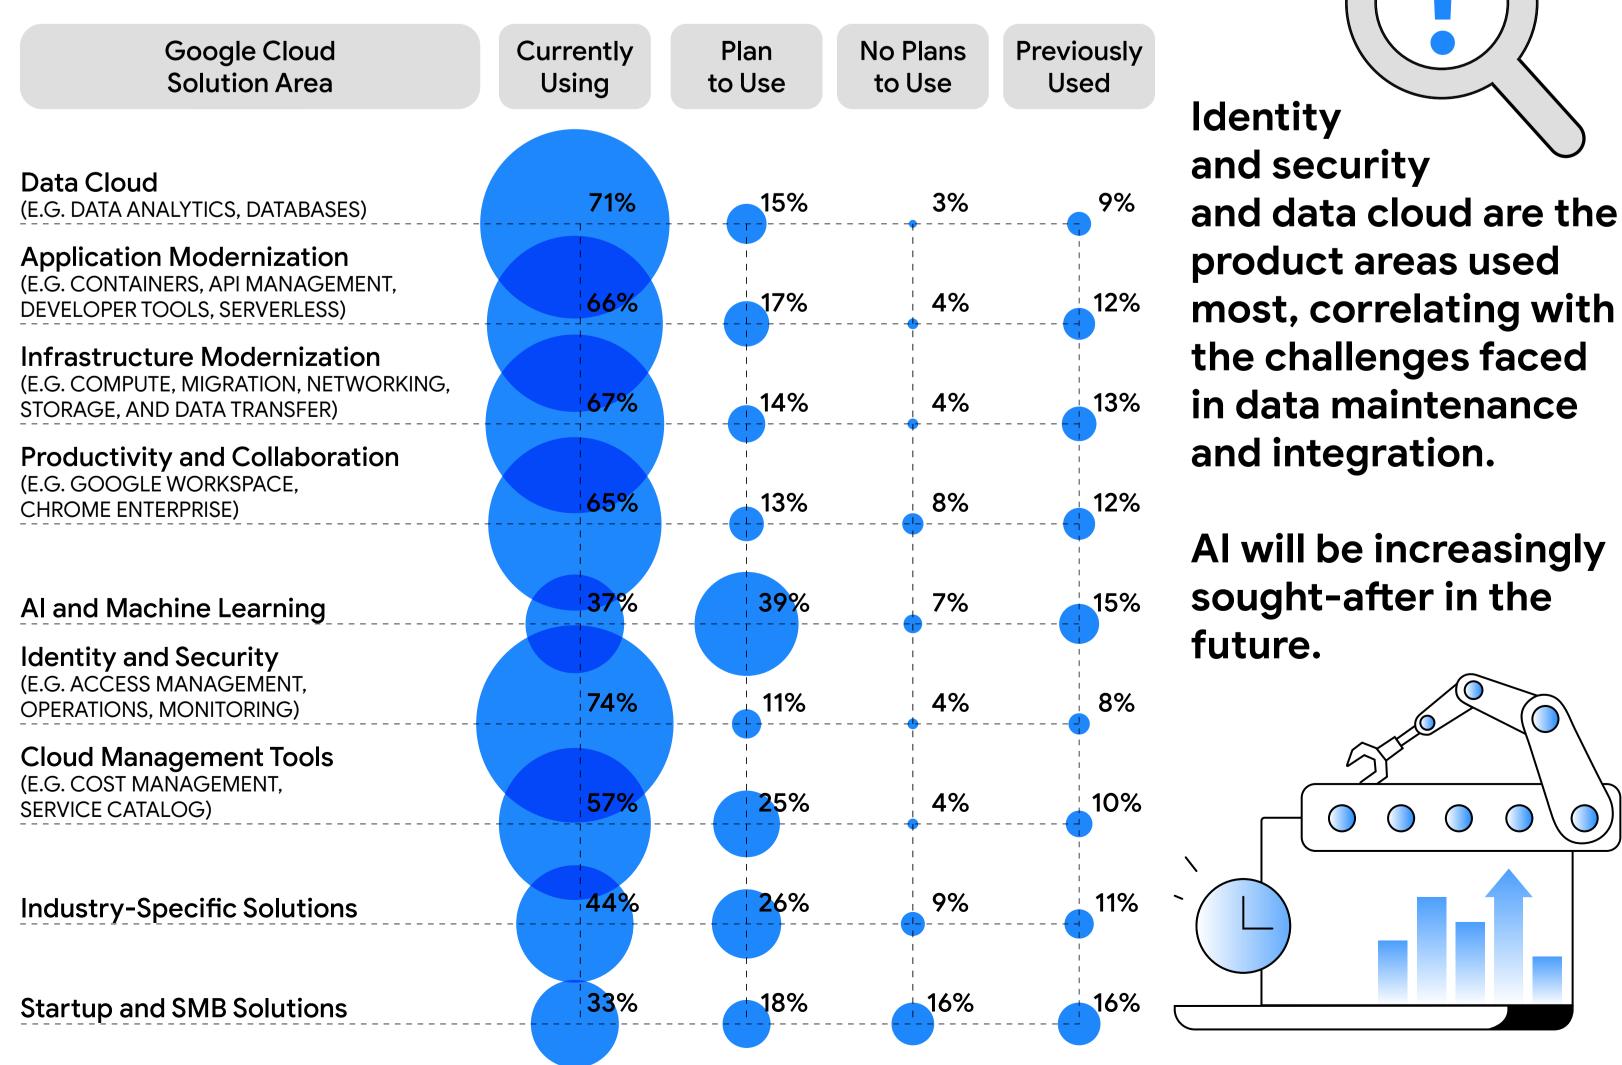

## **SOLUTION AREA USAGE**

and data cloud are the

Q: HOW WOULD YOU DESCRIBE YOUR ORGANIZATION'S EXPERIENCE WITH EACH OF THE FOLLOWING SOLUTION AREAS FROM GOOGLE CLOUD? (N=449)

The Google Cloud Customer Community C2C conducted its 2023 Member Pulse in March 2023 to observe trends, skill gaps, and challenges in Google Cloud and how our members use community to enrich their cloud experience. This infographic highlights a portion of the findings based on responses from 461 participants who are members of C2C, the Google Coud Customer Community.