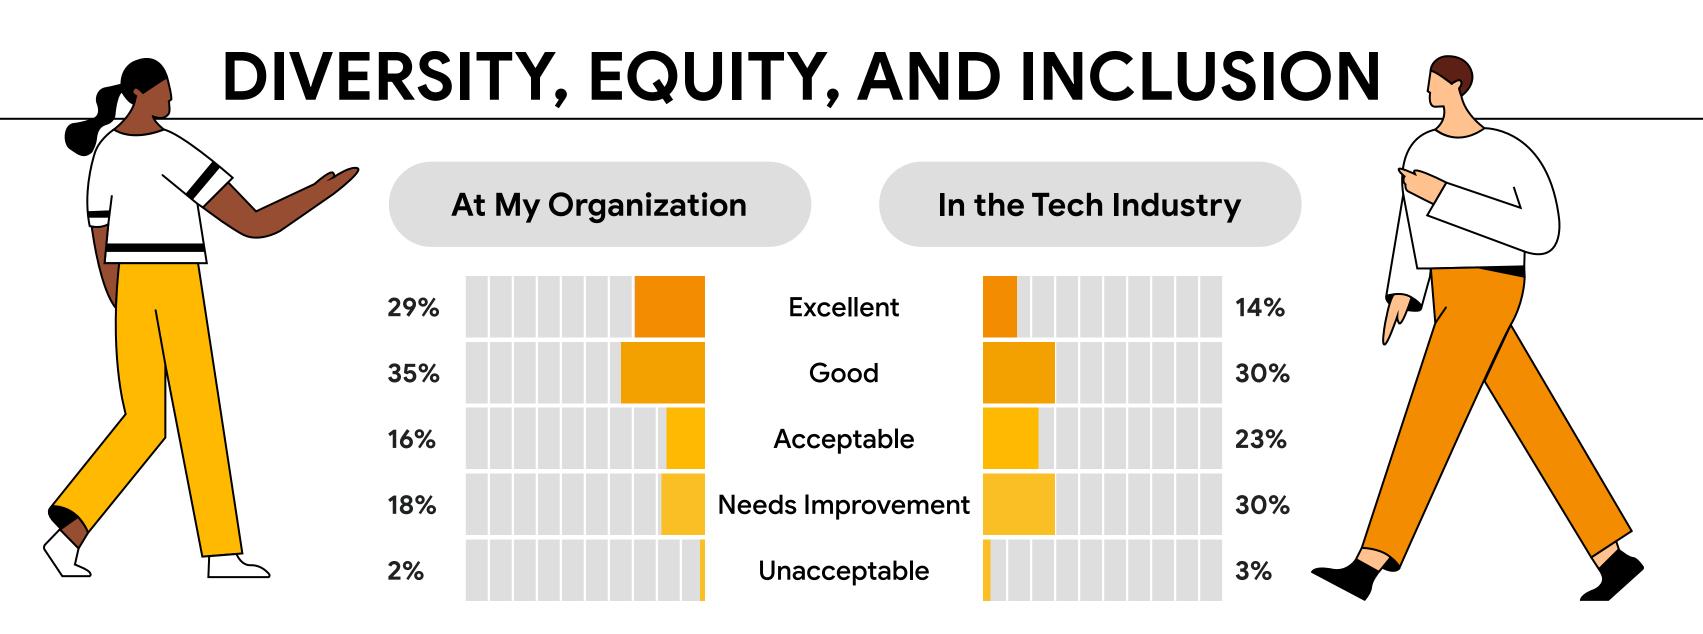

Q: WHO DO YOU WANT TO HEAR FROM AT EVENTS? PLEASE SELECT ALL THAT APPLY. (N=451)

Q: OVERALL, HOW WOULD YOU RATE DIVERSITY, EQUITY, AND INCLUSION ...IN THE TECHNOLOGY INDUSTRY (N=432) ...AT YOUR ORGANIZATION (N=438) SAMPLE SIZE AND DATA ADJUSTED TO EXCLUDE RESPONDENTS WHO SELECTED 'DON'T KNOW/NOT SURE' OR 'PREFER NOT TO SAY'