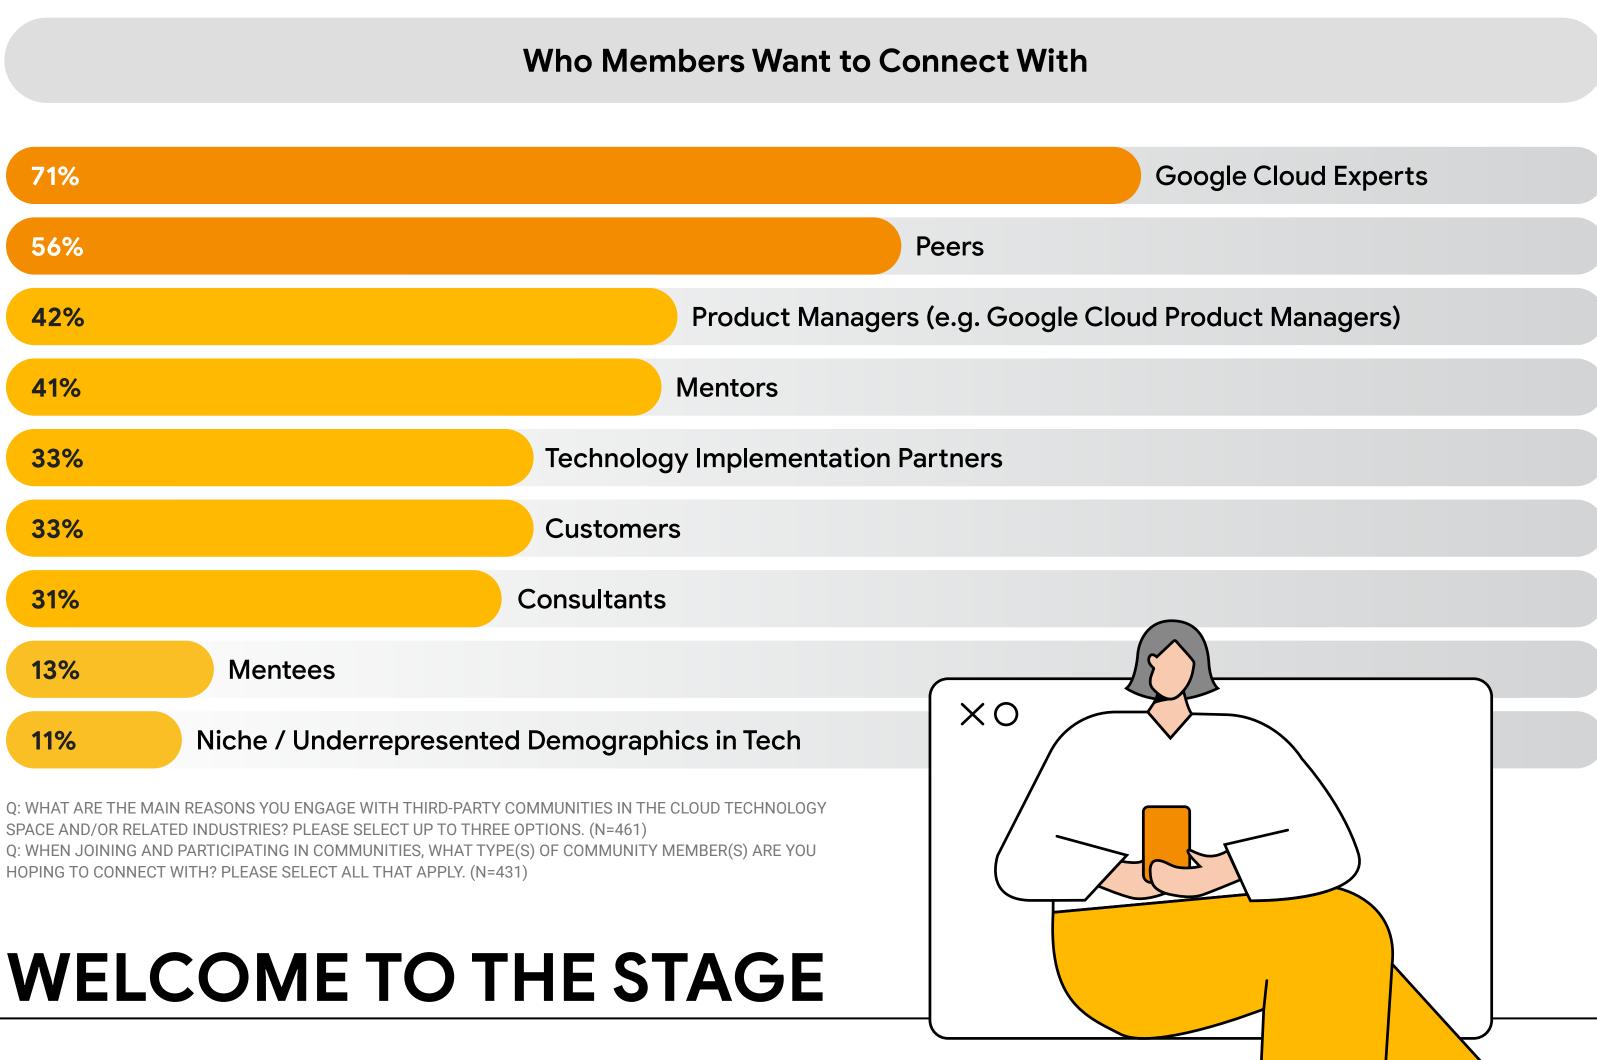

## Finding Connections and Value in Community

While networking is the driving force for joining a community, when it comes to community events —whether in person or virtual—the "content and agenda topics" is the #1 factor for respondents' decision to attend.