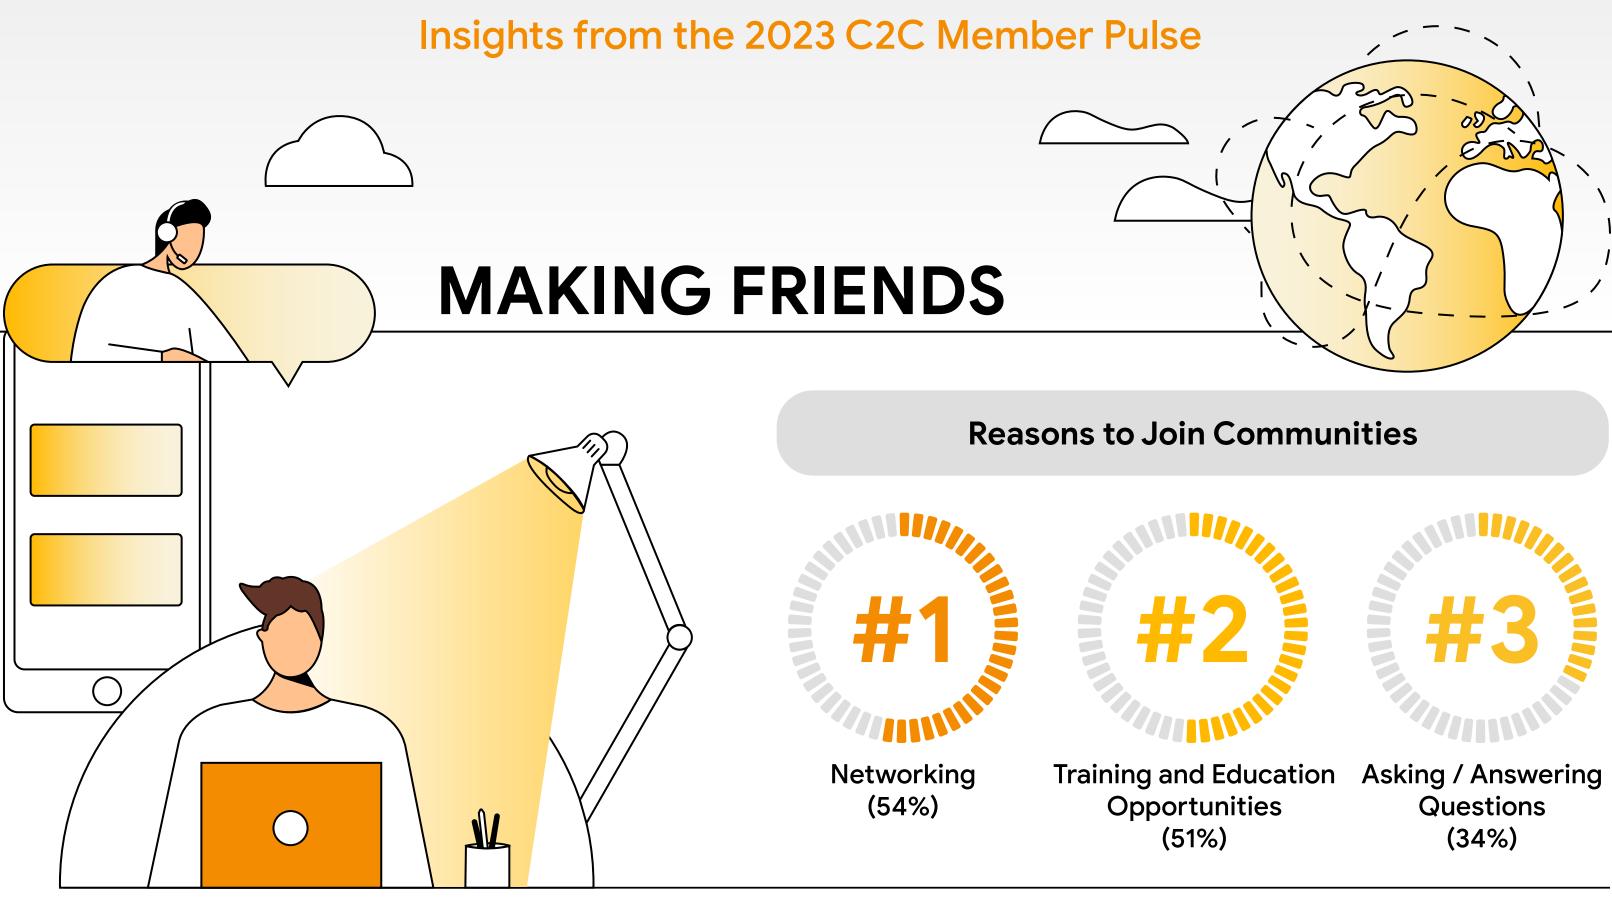

## Finding Connections and Value in Community

Insights from the 2023 C2C Member Pulse

## Finding Connections and Value in Community

While networking is the driving force for joining a community, when it comes to community events —whether in person or virtual—the "content and agenda topics" is the #1 factor for respondents' decision to attend.