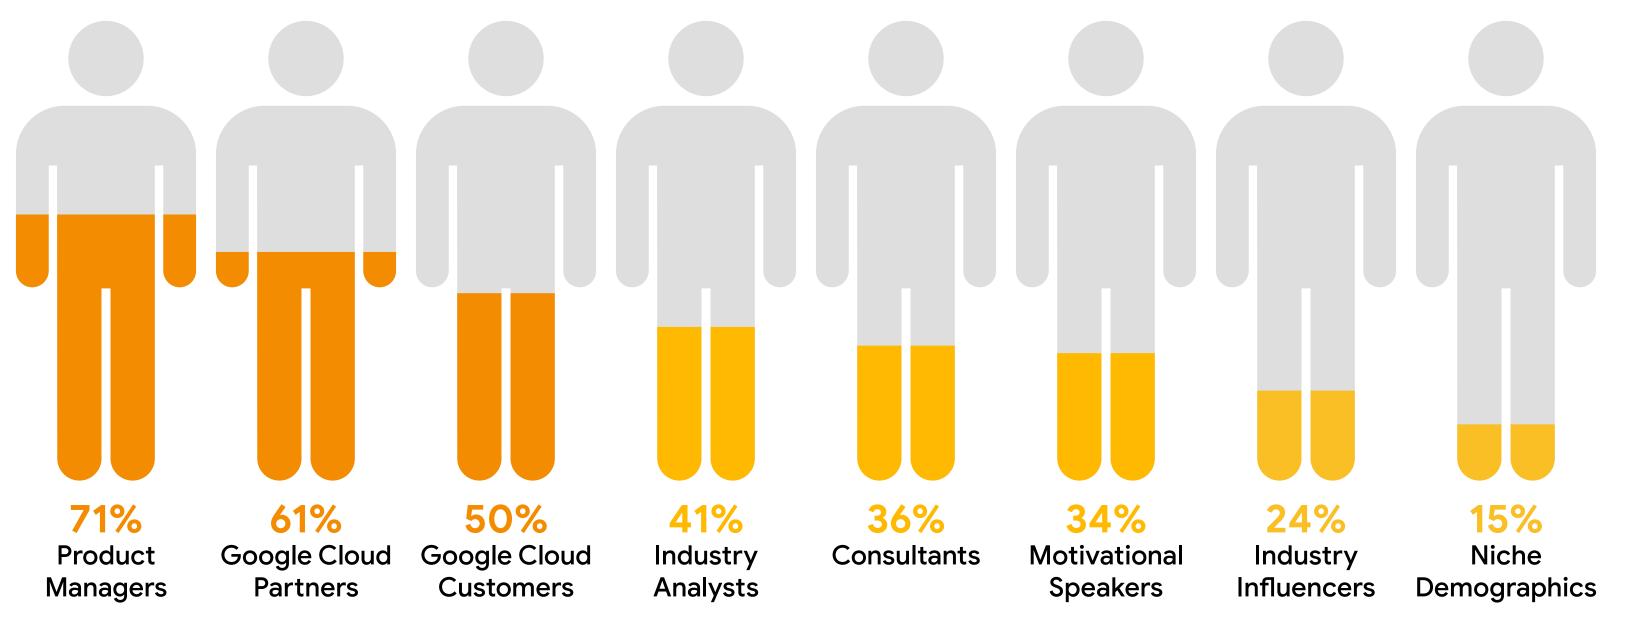

Q: WHO DO YOU WANT TO HEAR FROM AT EVENTS? PLEASE SELECT ALL THAT APPLY. (N=451)

Q: OVERALL, HOW WOULD YOU RATE DIVERSITY, EQUITY, AND INCLUSION ...IN THE TECHNOLOGY INDUSTRY (N=432) ...AT YOUR ORGANIZATION (N=438) SAMPLE SIZE AND DATA ADJUSTED TO EXCLUDE RESPONDENTS WHO SELECTED 'DON'T KNOW/NOT SURE' OR 'PREFER NOT TO SAY'